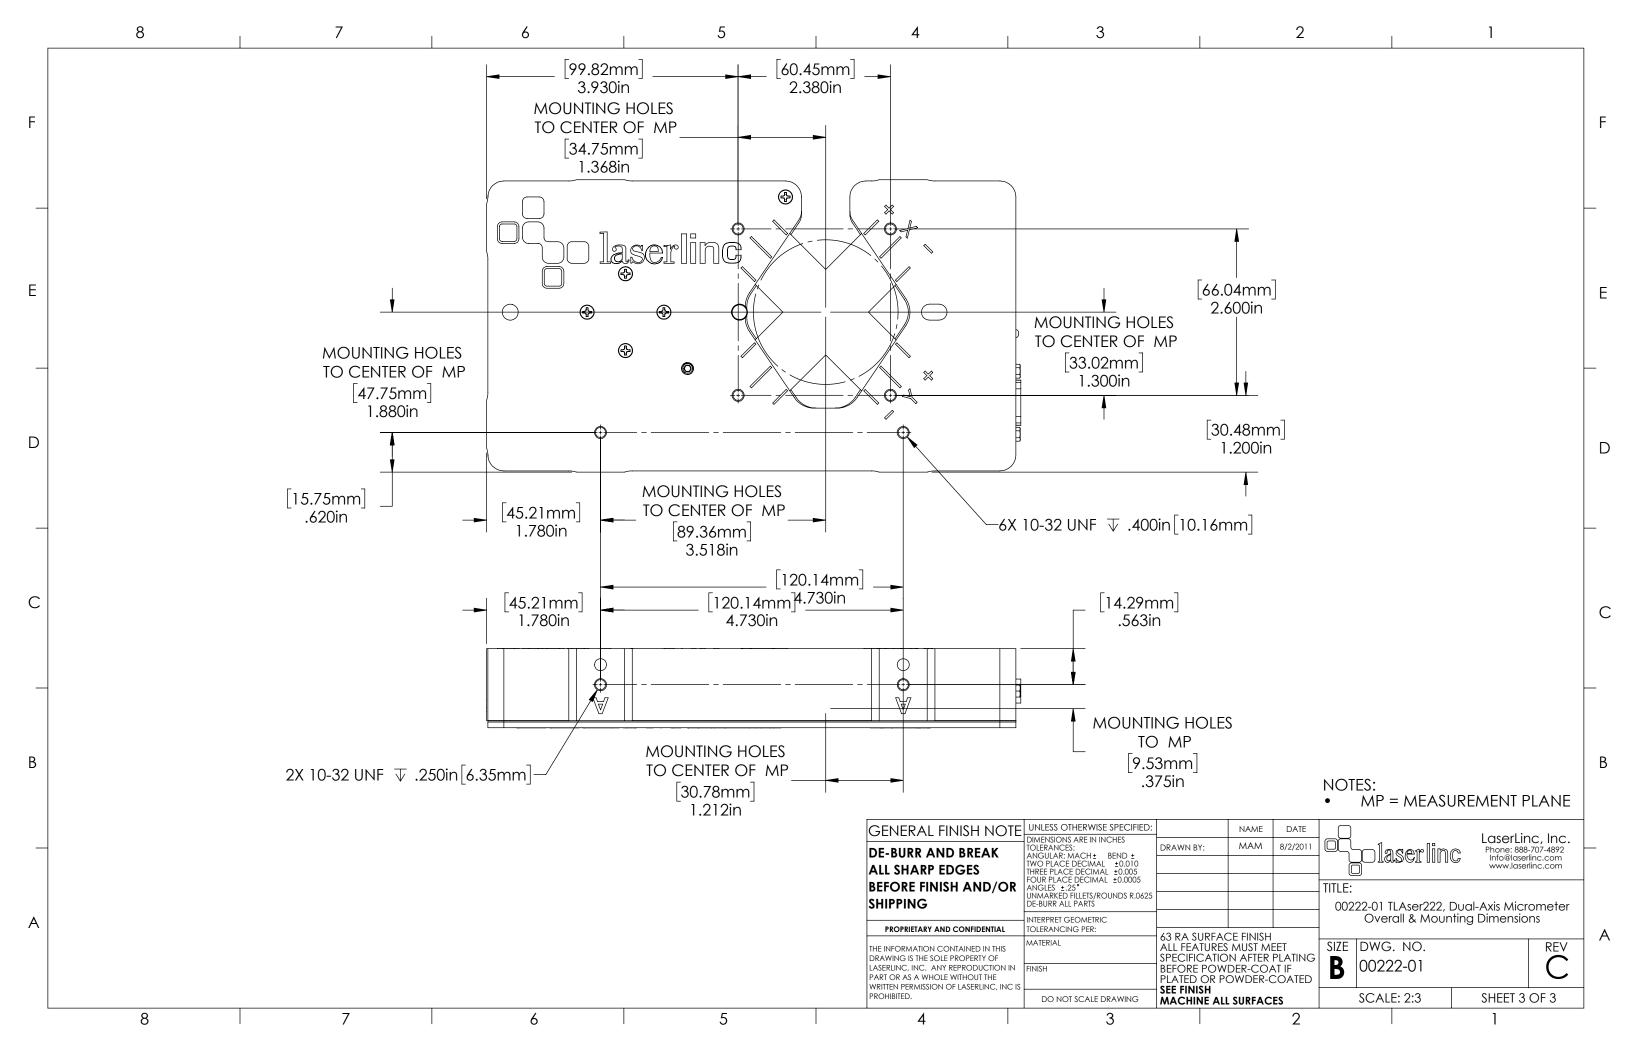

## <u>Mounting</u> Isions

|                                        | NAME       | DATE                                                                      |                   |         |              | Lacor        | ling Ing                     | ]   |  |  |
|----------------------------------------|------------|---------------------------------------------------------------------------|-------------------|---------|--------------|--------------|------------------------------|-----|--|--|
| Y: MAM 8/2/2011                        |            |                                                                           | Phone: 888-       |         |              |              | Linc, Inc.<br>888-707-4892   | _   |  |  |
|                                        |            |                                                                           |                   |         |              | www.lo       | aserlinc.com<br>aserlinc.com |     |  |  |
|                                        |            |                                                                           | TITLE:            |         |              |              |                              | -   |  |  |
|                                        |            |                                                                           | 002               | 22-01 1 | Aser222 [    | Dual-Axis Mi | icrometer                    |     |  |  |
|                                        |            | 00222-01 TLAser222, Dual-Axis Micrometer<br>Overall & Mounting Dimensions |                   |         |              |              |                              |     |  |  |
| URF                                    | ACE FINISH |                                                                           |                   |         |              |              |                              | A   |  |  |
| TURES MUST MEET                        |            |                                                                           | SIZE              | DWG     | . NO.        |              | REV                          | REV |  |  |
| CATION AFTER PLATING<br>POWDER-COAT IF |            |                                                                           | <b>R</b> 00222-01 |         |              |              |                              |     |  |  |
| OR POWDER-COATED                       |            |                                                                           |                   |         |              |              |                              |     |  |  |
| SH<br>NE ALL SURFACES                  |            |                                                                           | SCALE: 1:2        |         | SHEET 1 OF 3 |              | 1                            |     |  |  |
|                                        |            |                                                                           |                   |         |              |              |                              |     |  |  |
|                                        |            | 2                                                                         |                   |         |              |              |                              |     |  |  |