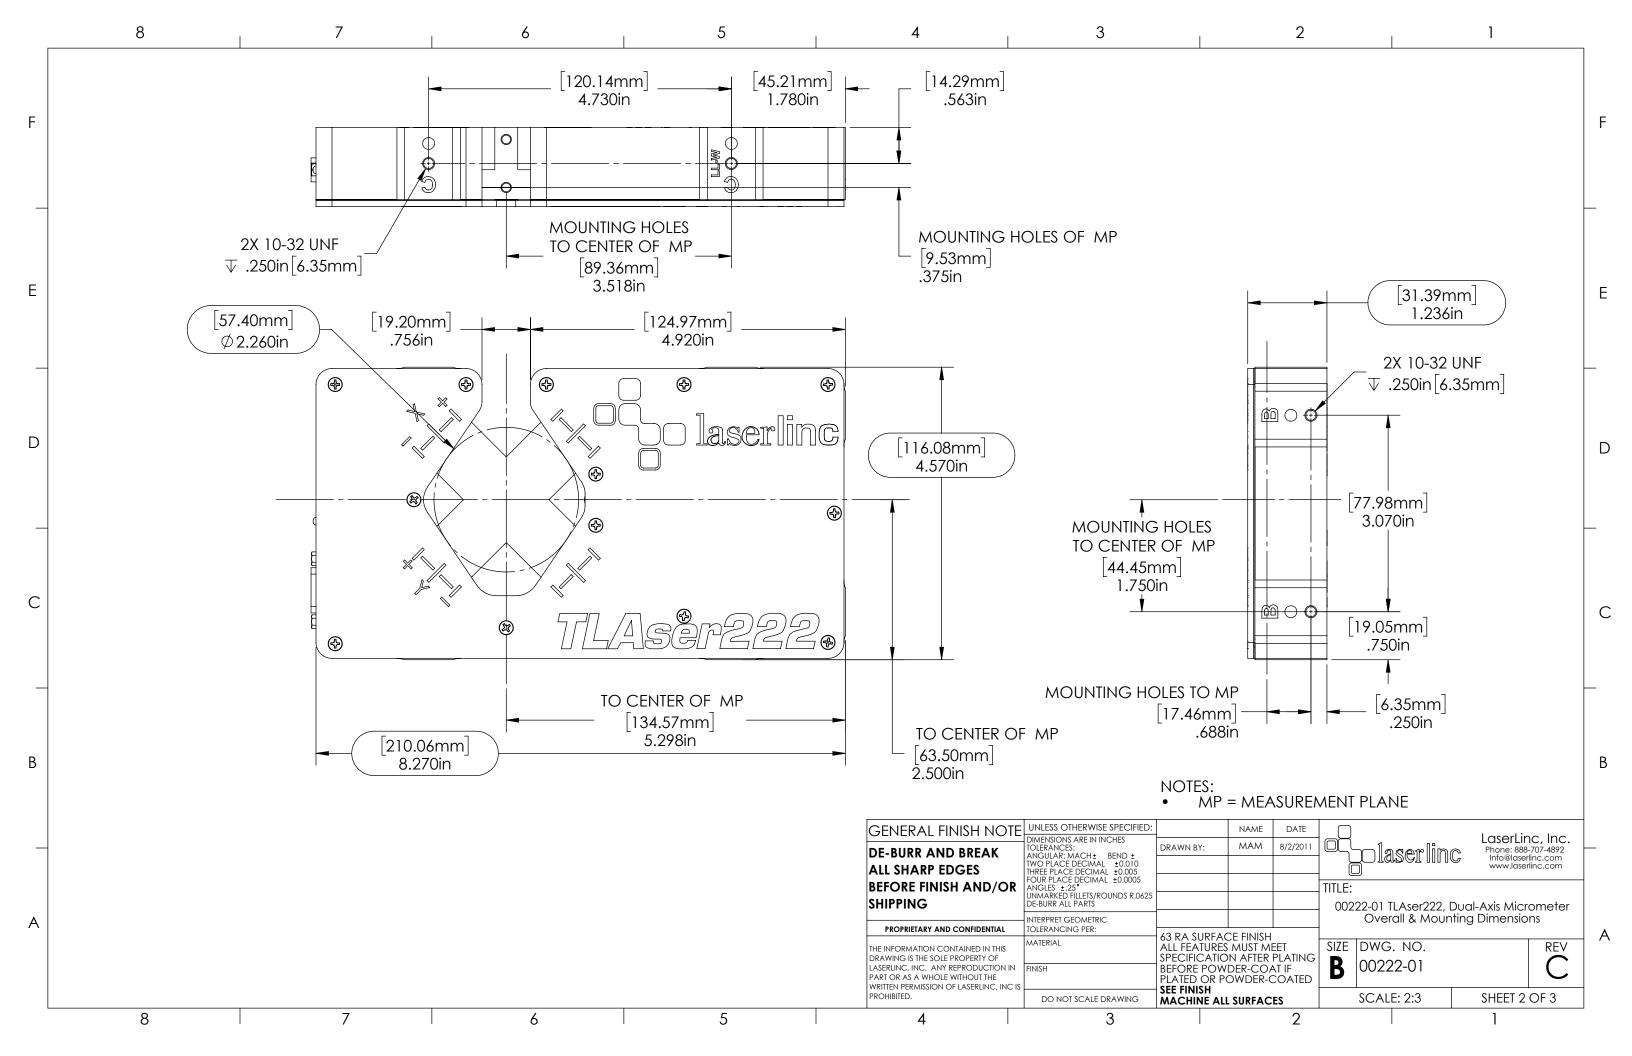

## <u>Mounting</u> Isions

|                                        | NAME       | DATE                                                                      |                   |         |              | Lacor        | ling Ing                     | ]   |  |  |
|----------------------------------------|------------|---------------------------------------------------------------------------|-------------------|---------|--------------|--------------|------------------------------|-----|--|--|
| Y: MAM 8/2/2011                        |            |                                                                           | Phone: 888-       |         |              |              | Linc, Inc.<br>888-707-4892   | _   |  |  |
|                                        |            |                                                                           |                   |         |              | www.lo       | aserlinc.com<br>aserlinc.com |     |  |  |
|                                        |            |                                                                           | TITLE:            |         |              |              |                              | -   |  |  |
|                                        |            |                                                                           | 002               | 22-01 1 | Aser222 [    | Dual-Axis Mi | icrometer                    |     |  |  |
|                                        |            | 00222-01 TLAser222, Dual-Axis Micrometer<br>Overall & Mounting Dimensions |                   |         |              |              |                              |     |  |  |
| URF                                    | ACE FINISH |                                                                           |                   |         |              |              |                              | A   |  |  |
| TURES MUST MEET                        |            |                                                                           | SIZE              | DWG     | . NO.        |              | REV                          | REV |  |  |
| CATION AFTER PLATING<br>POWDER-COAT IF |            |                                                                           | <b>R</b> 00222-01 |         |              |              |                              |     |  |  |
| OR POWDER-COATED                       |            |                                                                           |                   |         |              |              |                              |     |  |  |
| SH<br>NE ALL SURFACES                  |            |                                                                           | SCALE: 1:2        |         | SHEET 1 OF 3 |              | 1                            |     |  |  |
|                                        |            |                                                                           |                   |         |              |              |                              |     |  |  |
|                                        |            | 2                                                                         |                   |         |              |              |                              |     |  |  |